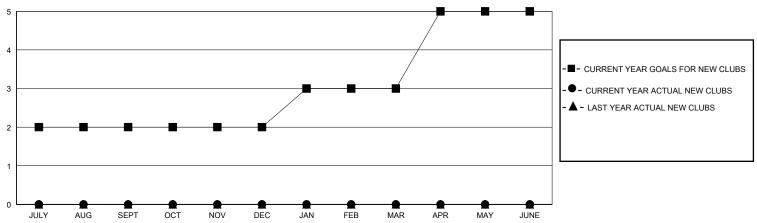

## MONTHLY MEMBERSHIP PROGRESS REPORT

District 4 C2

GMT: LOCATION CALIFORNIA GMT CA

| Clubs                 |               |           |               | Members               |                       |                         |                                                    |
|-----------------------|---------------|-----------|---------------|-----------------------|-----------------------|-------------------------|----------------------------------------------------|
| RESULTS FOR 2023-2024 |               |           |               | RESULTS FOR 2023-2024 |                       |                         |                                                    |
| QUARTER               | NEW CLUB GOAL | NEW CLUBS | DROPPED CLUBS | QUARTER MEMB          | ER GROWTH NET<br>GOAL | MEMBER GROWTH<br>ACTUAL | DROPPED<br>MEMBERS ACTUAL<br>(including transfers) |
| JULY/AUG/SEPT         | 2             | 0         | 0             | JULY/AUG/SEPT         | 20                    | 47                      | 42                                                 |
| OCT/NOV/DEC           | 0             | 0         | 0             | OCT/NOV/DEC           | 20                    | 18                      | 7                                                  |
| JAN/FEB/MAR           | 1             | 0         | 0             | JAN/FEB/MAR           | 40                    | 0                       | 0                                                  |
| APR/MAY/JUNE          | 2             | 0         | 0             | APR/MAY/JUNE          | 40                    | 0                       | 0                                                  |