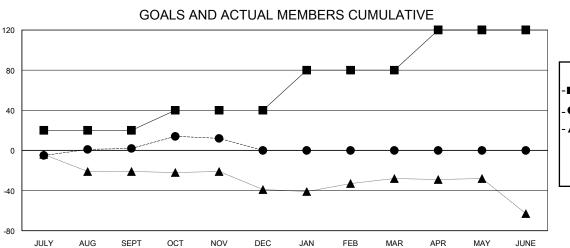

## MONTHLY MEMBERSHIP PROGRESS REPORT

District 4 C2

GMT: LOCATION CALIFORNIA GMT CA

| Clubs                 |               |           |               | Members               |                       |                         |                                                    |
|-----------------------|---------------|-----------|---------------|-----------------------|-----------------------|-------------------------|----------------------------------------------------|
| RESULTS FOR 2023-2024 |               |           |               | RESULTS FOR 2023-2024 |                       |                         |                                                    |
| QUARTER               | NEW CLUB GOAL | NEW CLUBS | DROPPED CLUBS | QUARTER MEMB          | ER GROWTH NET<br>GOAL | MEMBER GROWTH<br>ACTUAL | DROPPED<br>MEMBERS ACTUAL<br>(including transfers) |
| JULY/AUG/SEPT         | 2             | 0         | 0             | JULY/AUG/SEPT         | 20                    | 47                      | 42                                                 |
| OCT/NOV/DEC           | 0             | 0         | 0             | OCT/NOV/DEC           | 20                    | 18                      | 7                                                  |
| JAN/FEB/MAR           | 1             | 0         | 0             | JAN/FEB/MAR           | 40                    | 0                       | 0                                                  |
| APR/MAY/JUNE          | 2             | 0         | 0             | APR/MAY/JUNE          | 40                    | 0                       | 0                                                  |

| _ |   |        |        |     |      |
|---|---|--------|--------|-----|------|
|   | _ | MEMBER | GROWTH | NFT | GOAL |
|   |   |        |        |     |      |

Results as of: 11/30/2023

● - MEMBER GROWTH ACTUAL

- ▲ - LAST YEAR MEMBERSHIP ACTUAL

| DROPPED CLUBS: 0          |    | 21 CLUBS OF 47 ADDED 1 OR MORE | GENDER DISTRIBUTION        |              |
|---------------------------|----|--------------------------------|----------------------------|--------------|
|                           |    | NEW MEMBERS                    | MALE                       | 766 (65.53%) |
|                           |    |                                | FEMALE                     | 402 (34.39%) |
| DROPPED MEMBERS           |    |                                |                            |              |
| DECEASED                  | 8  | CLICK HERE FOR CUMULATIVE      | TOTAL FAMILY UNIT MEMBERS  |              |
| CLUB CANCELLED 0 OTHER 41 |    | MEMBERSHIP DATA                | FAMILY MEMBERS PAYING HALF |              |
|                           |    |                                |                            |              |
| TOTAL                     | 49 |                                | 5525                       |              |